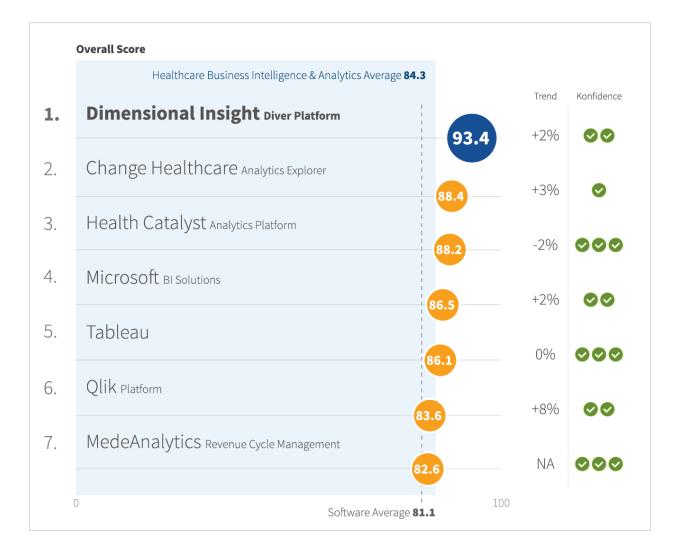

Every year, KLAS Research interviews users of healthcare software to publish the Best in KLAS: Software and Services report. In the 2020 report, Dimensional Insight is ranked the #1 vendor in healthcare business intelligence and analytics out of a field of seven big brand vendors.

This is the 7th year that Dimensional Insight has won Best in KLAS. (2010, 2011, 2012, 2014, 2015/2016, 2019, and now 2020.) In the report, Dimensional Insight achieved a score of 93.4, which is 1.9% higher than its 2019 score and is the company's highest Best in KLAS score to date.